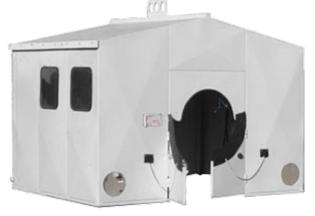

## **WELDING SHACKS**

The RMS Welding Shack is used to house all the external welding equipment and provide protection from the elements for the welders.

The shacks are custom built and are available i two different sizes, 12' wide by 10' long and 10' wide by 10' 6" long. The shack design includes doors and hinged floors to allow easy placemen and removal over top of the pipe. The Welding Shack features:

- Hinged Floors
- Barn Style Doors
- Inserts and Doors for Sizes up to 48"
- Plexiglass Windows
- Wired for Power
- Heat, A/C and Fans
- Built to Accommodate Dual Torch Welding Systems

## **Welding Shack**