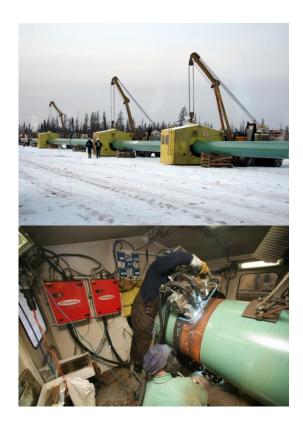

## **WELDING SHACKS**

The RMS Welding Shack is used to house all the external welding equipment and provide protection from the elements for the welders.

The shacks are custom built and are available i two different sizes, 12' wide by 10' long and 10' wide by 10' 6" long. The shack design includes doors and hinged floors to allow easy placemen and removal over top of the pipe. The Welding Shack features:

- Hinged Floors
- Barn Style Doors
- Inserts and Doors for Sizes up to 48"
- Plexiglass Windows
- Wired for Power
- Heat, A/C and Fans
- Built to Accommodate Dual Torch Welding Systems